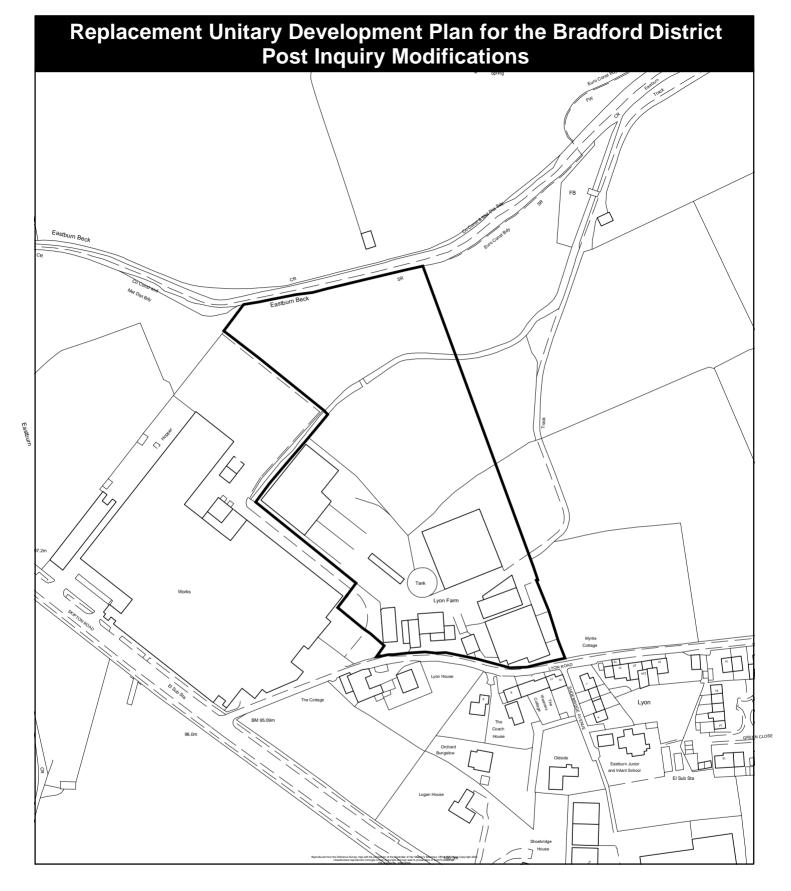

| Mod. reference<br>MOD/K/E/2<br>Site reference<br>K/E1.1 | Scale.<br>1:2,500<br>Site Area.<br>3.25 Ha | <ul> <li>Key.</li> <li>Site to be deleted as Employment Land and allocated as Safeguarded Land.<br/>Site ref. K/UR5.41</li> <li>© Crown copyright. All rights reserved.<br/>City of Bradford Metropolitan District Council 100019304</li> </ul> |
|---------------------------------------------------------|--------------------------------------------|-------------------------------------------------------------------------------------------------------------------------------------------------------------------------------------------------------------------------------------------------|
| Address<br>Lyon Road,<br>Steeton with Eastburn.         | OS Grid Ref.<br>SE 0144                    |                                                                                                                                                                                                                                                 |
|                                                         | NORTH                                      |                                                                                                                                                                                                                                                 |